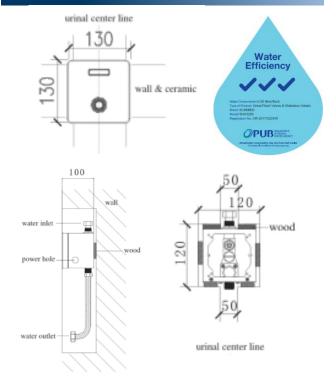

## **PRODUCT SPECIFICATIONS**

Urinal Sensor (AC & DC) With Manual

Override Button, LED Light

Dimension: 130mm X 130mm

Material: Hairline Stainless Steel 304

Working Power: AC220V/DC6V

Water Pressure: 0.1-0.7Mpa

Sensing Distance: 35-

65cm(adjustable)

Water Inlet: G1/2" (DN15)

Water Flow: 2-5L/Flush time(0.3Mpa)

Advantage: DC battery holder is

included for backup if AC supply cuts

off. (Required4XAA size alkaline

battery. Batteries not included.)