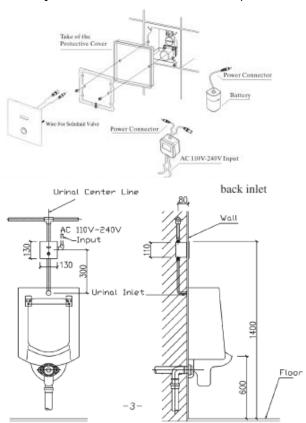

## **PRODUCT SPECIFICATIONS**

Urinal Sensor (AC & DC) With Manual

Override Button, LED Light

Dimension: 130mm X 130mm

Material: Hairline Stainless Steel 304

Working Power: AC220V/DC6V

Water Pressure: 0.1-0.7Mpa

Sensing Distance: 35-

65cm(adjustable)

Water Inlet: G1/2" (DN15)

Water Flow: 2-5L/Flush time(0.3Mpa)

Advantage: DC battery holder is

included for backup if AC supply cuts

off. (Required4XAA size alkaline

battery. Batteries not included.)