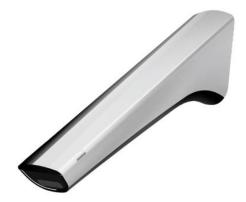

## PRODUCT SPECIFICATIONS

Ultra Wall-mounted Faucet GW20

**Battery Operated** 

Dimension: 141mm