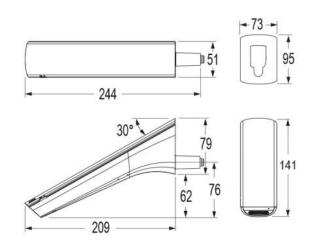

## PRODUCT SPECIFICATIONS

Ultra Wall-mounted Faucet GW20

**Battery Operated** 

Dimension: 141mm

## **TECHNICAL SPECIFICATIONS**

Unit in millimetres.