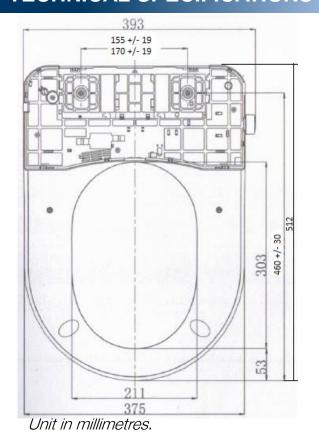

## PRODUCT SPECIFICATIONS

Material: ABS

Heated water, Heated Seat

AC wire: 1.5m long with 3pin plug

Dimension: 394mm x 148.7mm x 64mm

## TECHNICAL SPECIFICATIONS