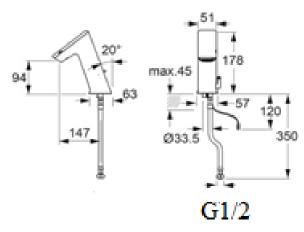

## **TECHNICAL SPECIFICATIONS**

Unit in millimetres.

http://conti.plus/en/product/detail/id/447