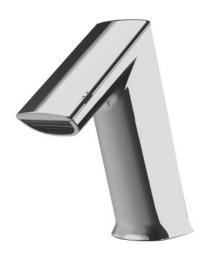

Touch-free, electronically controlled lavatory faucet:

- · modular single-piece design, without separate installation box, sturdy metal housing
- · dual infrared sensors with automatic setting feature, microprocessor-electronic
- · reliable solenoid valve (minimal level of water pressure surge)
- · vandal-resistant aerator (replaceable with integrated tool)
- · cold water supply connection with flexible highpressure hose