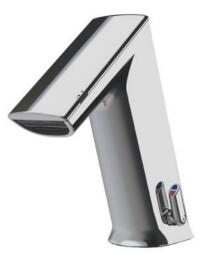

• dual infrared sensors with automatic setting feature, microprocessor-electronic

- reliable solenoid valve
- vandal-resistant aerator
- scald protection adjustable
- integrated automatic shut-off for facilitate replacing or cleaning the filter
- automatic energy saving function
- integrated battery unit

## **PRODUCT SPECIFICATIONS**

162.000.11 Ultra Lavatory Faucet GM10, IR-sensor, Temp. Mixer, Battery Operated Dimension: 178mm

163.000.11 Ultra Lavatory Faucet GH10.IR-sensor, Temp. Mixer, Battery Operated Dimension: 252mm