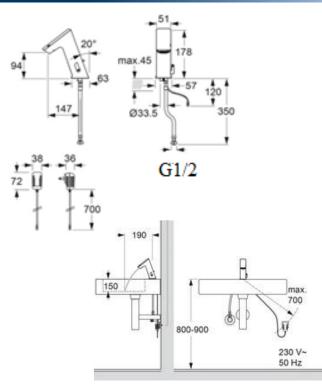

• dual infrared sensors with automatic setting feature, microprocessor-electronic

- reliable solenoid valve
- vandal-resistant aerator
- scald protection adjustable
- integrated automatic shut-off for facilitate replacing or cleaning the filter
- automatic energy saving function
- integrated battery unit

## WATER EFFICIENCY



## **PRODUCT SPECIFICATIONS**

162.000.11 Ultra Lavatory Faucet GM10, IR-sensor, Temp. Mixer, Battery Operated Dimension: 178mm

163.000.11 Ultra Lavatory Faucet GH10.IR-sensor, Temp. Mixer, Battery Operated Dimension: 252mm

## **TECHNICAL SPECIFICATIONS**



Unit in millimetres.