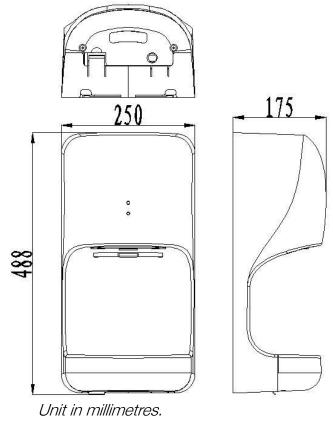

Sensing distance: 110-130mm

IP class: IPX1

Noise: 76dB

Motor type: Brush motor

Dimension: 488mm x 250mm x 175mm

Drain tank: 400ml