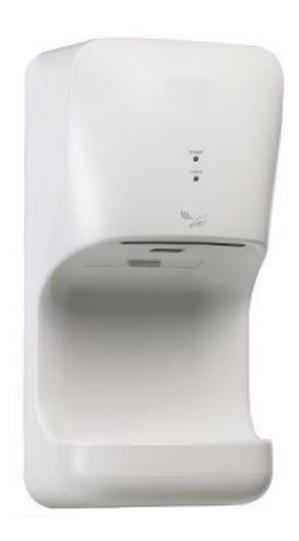

## Schmied

- Innovative patent design, beautiful and elegant
- Auto adjustment of sensing distance
- · Long strip outlet speeds drying time
- Two-level removable filter
- Intelligent heat system
- Hidden switch to turn on/off manually
- Auto-stop fuction, built-in timer will stop after 45seconds.

## **PRODUCT SPECIFICATIONS**

Material/Colour: ABS / White

Sensing type: Touch-free infrared

Voltage: AC220-240V

Phase: Single Phase

Input: 1400-1650W

Air speed: 105m/s

Heating Power: 800-950W

Sensing distance: 110-130mm

IP class: IPX1

Noise: 76dB

Motor type: Brush motor

Dimension: 488mm x 250mm x 175mm

Drain tank: 400ml