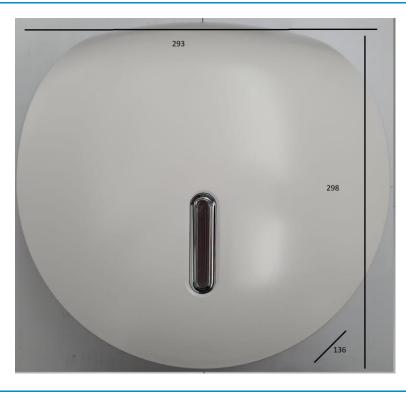

| Model<br>Description<br>Features<br>Dimension | - | ZS-JPH065<br>Jumbo toilet roller<br>Dispenser<br>Modern Design<br>293(L) x 298 (H) x<br>136(W)mm |
|-----------------------------------------------|---|--------------------------------------------------------------------------------------------------|
| Colour                                        | : | White & Grey                                                                                     |