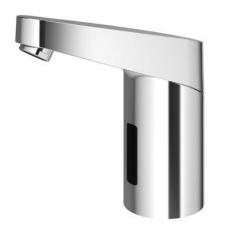

## **PRODUCT SPECIFICATIONS**

133.040.11 Umaxx Lavatory Faucet M21 IR-sensor, No Temp. Mixing, Touch, Chrome, Battery Operated

133.050.11 IR-sensor, No Temp. Mixing, Touch, Chrome, Mains Operated

Dimension: 124mm

- infrared sensors with automatic
  setting feature, microprocessor electronic
- integrated waterproof battery box or cable connection to power supply
- continuous water flow and hygienic
  rinse time activateable with Touch
- follow-up time, sensor sensitivity adjustable with Touch
- built in filter