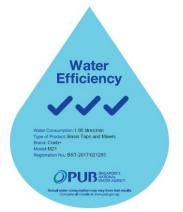

- infrared sensors with automatic
  setting feature, microprocessor electronic
- integrated waterproof battery box or cable connection to power supply
- continuous water flow and hygienic
  rinse time activateable with Touch
- follow-up time, sensor sensitivity adjustable with Touch
- built in filter

## WATER EFFICIENCY



## **PRODUCT SPECIFICATIONS**

133.040.11 Umaxx Lavatory Faucet M21 IR-sensor, No Temp. Mixing, Touch, Chrome, Battery Operated

133.050.11 IR-sensor, No Temp. Mixing, Touch, Chrome, Mains Operated

Dimension: 124mm

## **TECHNICAL SPECIFICATIONS**





Unit in millimetres.