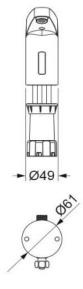

- infrared sensors with automatic
  setting feature, microprocessor electronic
- integrated waterproof battery box or cable connection to power supply
- continuous water flow and hygienic
  rinse time activateable with Touch
- follow-up time, sensor sensitivity adjustable with Touch
- built in filter

## WATER EFFICIENCY



## **PRODUCT SPECIFICATIONS**

133.040.11 Umaxx Lavatory Faucet M21 IR-sensor, No Temp. Mixing, Touch, Chrome, Battery Operated

133.050.11 IR-sensor, No Temp. Mixing, Touch, Chrome, Mains Operated

Dimension: 124mm

## **TECHNICAL SPECIFICATIONS**





Unit in millimetres.