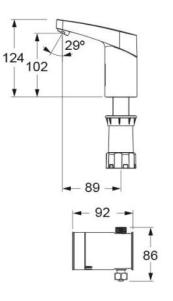

## **TECHNICAL SPECIFICATIONS**

Unit in millimetres.

## **PRODUCT SPECIFICATIONS**

133.040.11 Umaxx Lavatory Faucet M21 IR-sensor, No Temp. Mixing, Touch, Chrome, Battery Operated

133.050.11 IR-sensor, No Temp. Mixing, Touch, Chrome, Mains Operated

Dimension: 124mm