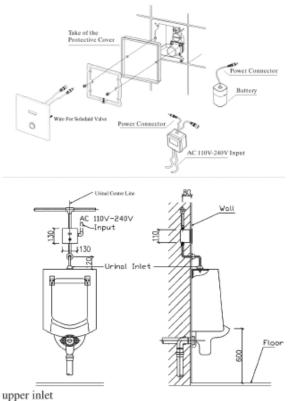

## SHU3200 Schmied CONSTANT Series Urinal Sensor Flush Valve With LED (Top Inlet)

## **PRODUCT SPECIFICATIONS**

Urinal Sensor (AC & DC) With Manual Override Button, LED Light Dimension: 130mm X 130mm Material: Hairline Stainless Steel 304 Working Power: AC220V/DC6V Water Pressure: 0.1-0.7Mpa Sensing Distance: 35-65cm(adjustable) Water Inlet: G1/2" (DN15) Water Inlet: G1/2" (DN15) Water Flow: 2-5L/Flush time(0.3Mpa) Advantage: DC battery holder is included for backup if AC supply cuts off. (Required4XAA size alkaline battery. Batteries not included.)