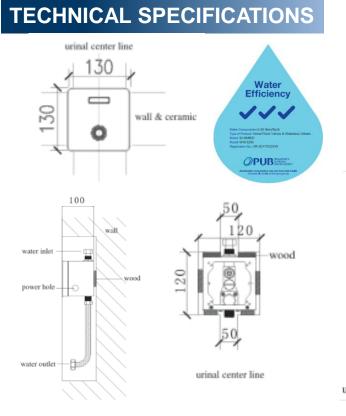

## **PRODUCT SPECIFICATIONS**

Urinal Sensor (AC & DC) With Manual Override Button, LED Light Dimension: 130mm X 130mm Material: Hairline Stainless Steel 304 Working Power: AC220V/DC6V Water Pressure: 0.1-0.7Mpa Sensing Distance: 35-65cm(adjustable) Water Inlet: G1/2" (DN15) Water Inlet: G1/2" (DN15) Water Flow: 2-5L/Flush time(0.3Mpa) Advantage: DC battery holder is included for backup if AC supply cuts off. (Required4XAA size alkaline battery. Batteries not included.)