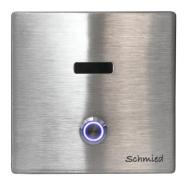

## SHU3200 Schmied CONSTANT Series Urinal Sensor Flush Valve With LED (Top Inlet)

## Schmied

- The presence of the user's at the sensor activates sensor and LED
- Clean Minimalist Hygienic Design
- Water Efficient
- Commercial Grade
- Low Maintenance
- Good sensor eye response