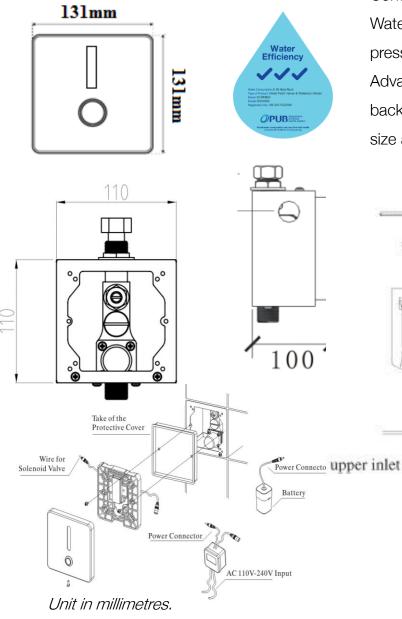

## **PRODUCT SPECIFICATIONS**

Urinal Sensor (AC & DC) with manual override LED button Dimension: 131mm x 131mm Material: Stainless Steel 304 faceplate Working Power: AC110-240V/DC6V Water Pressure: 0.1-0.7Mpa Sensing Distance: 35-65cm(adjustable) Water Inlet: G1/2" (DN15) Concealed Box dimension: 110\*110\*100mm Water Flow: 2-5L/Flush time(0.3Mpa Static pressure)

Advantage: DC battery holder is included for backup if AC supply cuts off. (Require 4XAA size alkaline battery. Batteries not included)