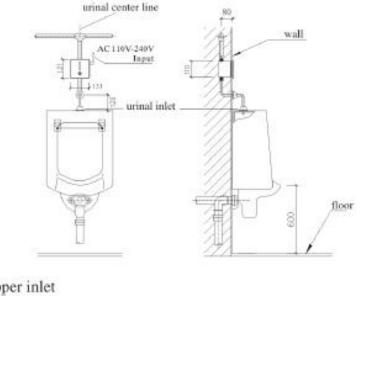

## SHU8004 Schmied Extreme Series Urinal Sensor Flush Valve with LED (Top Inlet)

## **PRODUCT SPECIFICATIONS**

Urinal Sensor (AC & DC) with manual override LED button Dimension: 131mm x 131mm Material: Stainless Steel 304 faceplate Working Power: AC110-240V/DC6V Water Pressure: 0.1-0.7Mpa Sensing Distance: 35-65cm(adjustable) Water Inlet: G1/2" (DN15) Concealed Box dimension: 110\*110\*100mm Water Flow: 2-5L/Flush time(0.3Mpa Static pressure)