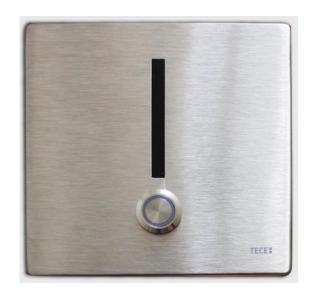

### **Urinal Sensor Flush Valve With LED Product Code - 9280201**

#### Urinal Sensor (AC & DC) With Manual Override Button, LED Light

Dimension: 130mm X 130mm

Material: Hairline Stainless Steel 304

Working Power: AC220V/DC6V

Water Pressure: 0.1-0.7Mpa

Sensing Distance: 35-65cm(adjustable)

Water Inlet: G1/2" (DN15)

Water Flow: 2-5L/Flush time(0.3Mpa)

Advantage: DC battery holder is included for backup if AC supply cuts off.

(Required4XAA size alkaline battery. Batteries not included.)