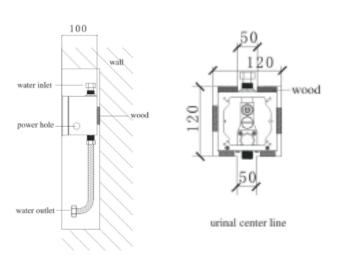

#### Urinal Sensor (AC & DC) With Manual Override Button, LED Light

Dimension: 130mm X 130mm

Material: Hairline Stainless Steel 304

Working Power: AC220V/DC6V

Water Pressure: 0.1-0.7Mpa

Sensing Distance: 35-65cm(adjustable)

Water Inlet: G1/2" (DN15)

Water Flow: 2-5L/Flush time(0.3Mpa)

Advantage: DC battery holder is included for backup if AC supply cuts off.

(Required4XAA size alkaline battery. Batteries not included.)