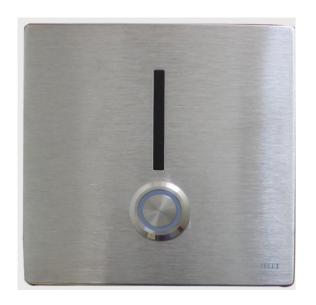

## WC LED Sensor Flush Valve Product Code – 9280200

#### WC Sensor (AC & DC) With Manual Override Button, LED Light

Dimension: 160mm X 160mm

Material: Hairline 304 Stainless Steel Working power: AC220V/DC6V

Water Pressure: 0.05Mpa-0.7Mpa

Sensor circle: > 500,000 circles

Water Inlet: G1" (DN25)

Environment Temperature: 1-55 Degree celsius

Advantages: stop valve @ valve body