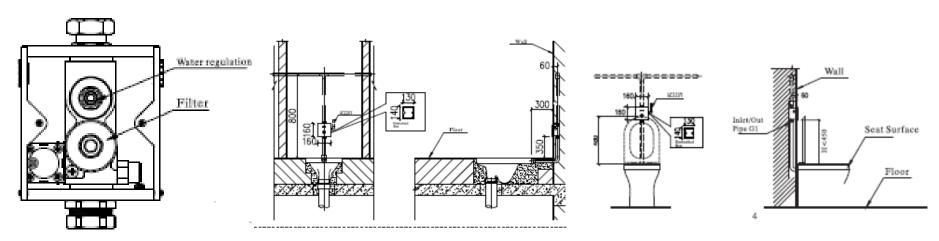

### **Urinal Sensor Flush Valve With LED Product Code - 9280201**

#### Urinal Sensor (AC & DC) With Manual Override Button, LED Light

Dimension: 130mm X 130mm

Material: Hairline Stainless Steel 304

Working Power: AC220V/DC6V

Water Pressure: 0.1-0.7Mpa

Sensing Distance: 35-65cm(adjustable)

Water Inlet: G1/2" (DN15)

Water Flow: 2-5L/Flush time(0.3Mpa)

Advantage: DC battery holder is included for backup if AC supply cuts off.

(Required4XAA size alkaline battery. Batteries not included.)

## WC LED Sensor Flush Valve Product Code – 9280200

#### WC Sensor (AC & DC) With Manual Override Button, LED Light

Dimension: 160mm X 160mm

Material: Hairline 304 Stainless Steel Working power: AC220V/DC6V

Water Pressure: 0.05Mpa-0.7Mpa

Sensor circle: > 500,000 circles

Water Inlet: G1" (DN25)

Environment Temperature: 1-55 Degree celsius

Advantages: stop valve @ valve body