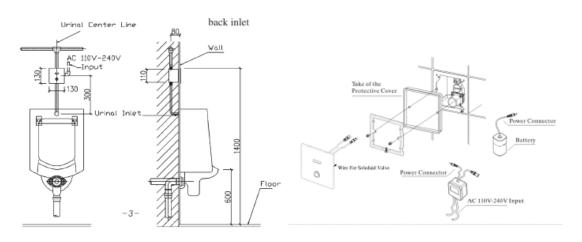

#### Urinal Sensor (AC & DC) With Manual Override Button, LED Light

Dimension: 130mm X 130mm

Material: Hairline Stainless Steel 304

Working Power: AC220V/DC6V

Water Pressure: 0.1-0.7Mpa

Sensing Distance: 35-65cm(adjustable)

Water Inlet: G1/2" (DN15)

Water Flow: 2-5L/Flush time(0.3Mpa)

Advantage: DC battery holder is included for backup if AC supply cuts off.

(Required4XAA size alkaline battery. Batteries not included.)