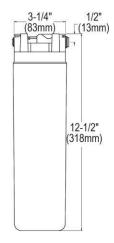

## PRODUCT SPECIFICATIONS

Elkay WaterSentry Plus Replacement Filter (Bottle Fillers). Overall dimensions are 3-1/2" x 3-1/2" x 12".

| Dimensions:            | 3-1/2" x 3-1/2" x 12"  |
|------------------------|------------------------|
| Shipping Weight:       | 2 lbs.                 |
| Capacity:              | 3000 gal. (11356 L)    |
| Flow Rate:             | 1.5 GPM (5.6 L/m)      |
| Temperature:           | 40-100°F (4-38°C)      |
| Initial Pressure Drop: | 2-5 PSI (14-34 kPa)    |
| Maximum Pressure:      | 105 PSI (724 kPa)      |
| Minimum Pressure:      | 20 PSI (138 kPa)       |
| Water Inlet:           | 3/8" (9.5mm) O.D. tube |
| Water Outlet:          | 1/4" (6.4mm) O.D. tube |