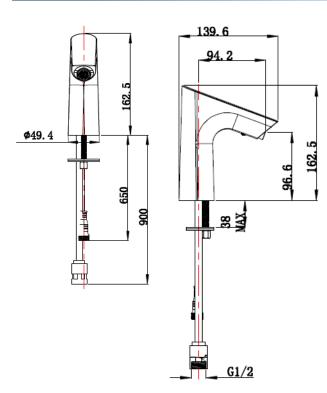

## **PRODUCT SPECIFICATIONS**

Working Power: 6V Output Average Static Power Consumption: <50uA Instant Dynamic Power Consumption: <2.5 Working Water Pressure: 0.05 – 0.7MPa Sensor Distance: 8-10cm Error detection time: <0.6 second Maximum washing period: 60 seconds Water flow: 6.6-7.2L/min Mounting Diameter: 8mm Environment Temperature: 1~40 °c Medium Temperature: 0~65 °c Water Inlet Thread: G1/2" Material: Chrome Brass Dimension: 139.5mm x 162.5mm x 50mm

## **TECHNICAL SPECIFICATIONS**